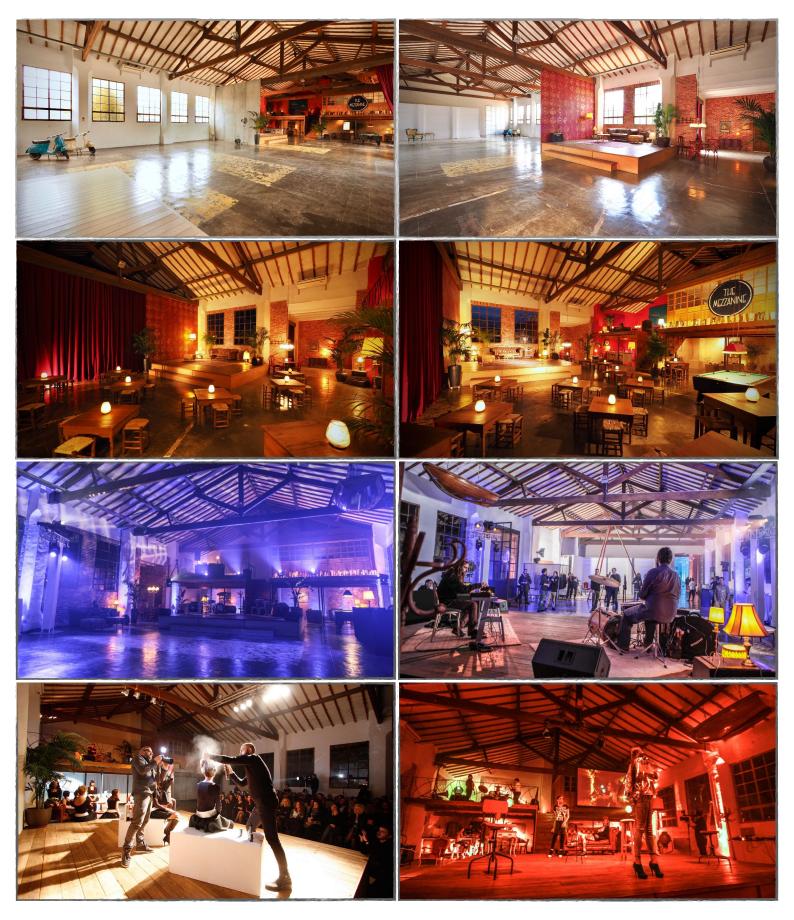

## CENTRAL STUDIOS EVENTS

From large or small Corporate meetings to car launches, Central Studios is the perfect venue for any DMC or M.I.C.E company event. It can be offered as a whole exclusive venue or sectioned off as the Daylight or Warehouse studio. Totally adaptable to the creative needs for any company to show off in style. Located in the beautiful wine village of Binissalem in the heart of the island, 25 minutes from Palma.

# DAYLIGHT STUDIO:

# WAREHOUSE STUDIO: