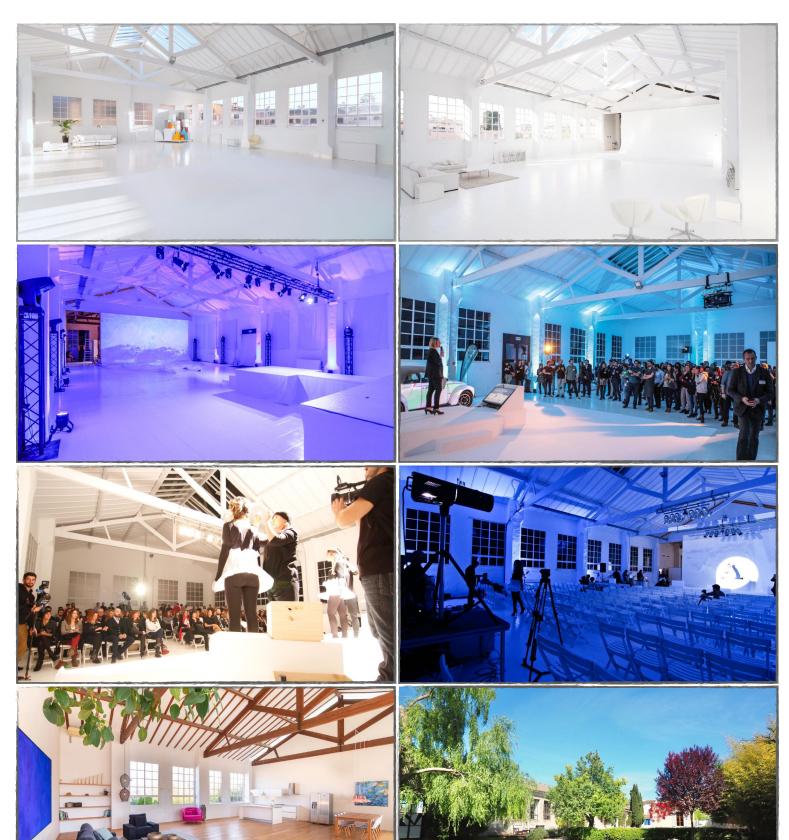

## CENTRAL STUDIOS EVENTS

From large or small Corporate meetings to car launches, Central Studios is the perfect venue for any DMC or M.I.C.E company event. It can be offered as a whole exclusive venue or sectioned off as the Daylight or Warehouse studio. Totally adaptable to the creative needs for any company to show off in style. Located in the beautiful wine village of Binissalem in the heart of the island, 25 minutes from Palma.

# DAYLIGHT STUDIO:

# WAREHOUSE STUDIO: