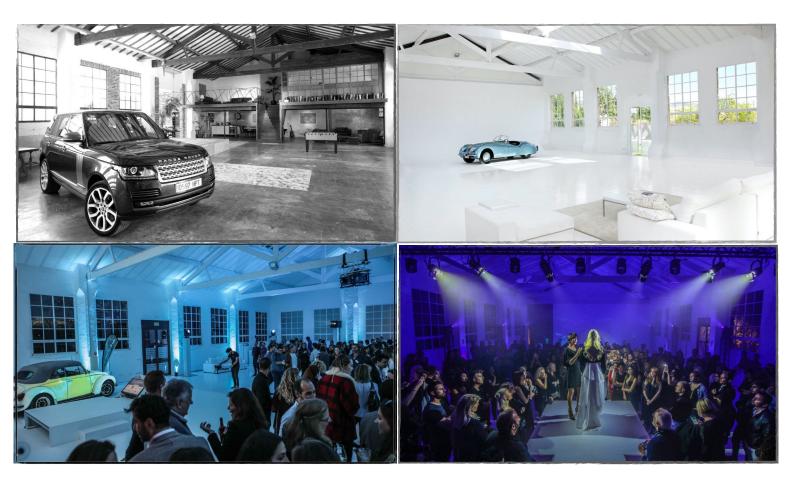

## CENTRAL STUDIOS EVENTS

From large or small Corporate meetings to car launches, Central Studios is the perfect venue for any DMC or M.I.C.E company event. It can be offered as a whole exclusive venue or sectioned off as the Daylight or Warehouse studio. Totally adaptable to the creative needs for any company to show off in style. Located in the beautiful wine village of Binissalem in the heart of the island, 25 minutes from Palma.

# DAYLIGHT STUDIO:

# WAREHOUSE STUDIO: