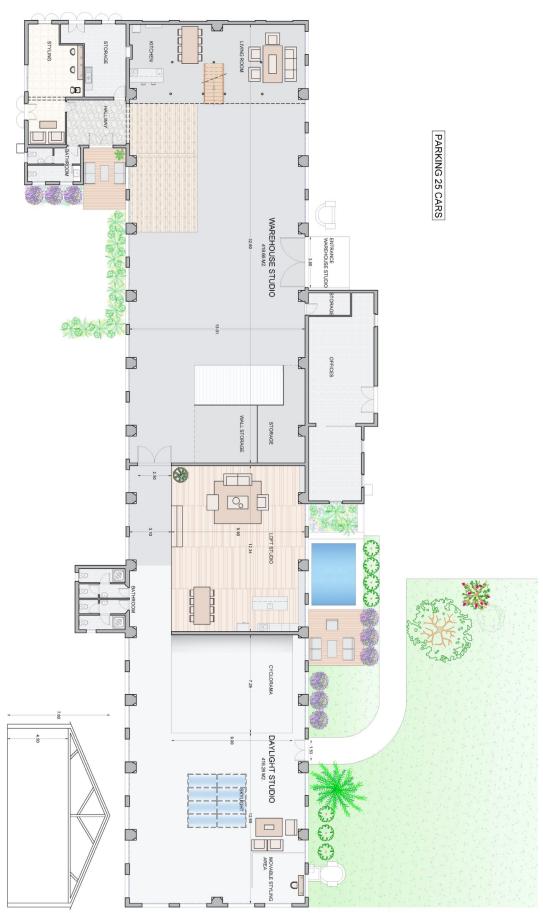

# DAYLIGHT STUDIO:

# WAREHOUSE STUDIO:

### STUDIO MEASUREMENTS

CONVERSION: (1m=3.2ft)260m<sup>2</sup> DAYLIGHT STUDIO: 156m<sup>2</sup> LOFT STUDIO: WAREHOUSE STUDIO: 400m<sup>2</sup> TOTAL AREA: 900m<sup>2</sup> PARKING:  $800 m^{2}$ GARDENS: 500m<sup>2</sup> 13 m WIDTH: HEIGHT TO BEAM: 4.5 m HEIGHT TO TOP: 7.6 m

WINDOW SIZE: 2.4(h) x 1.7m (w) VEHICLE ACCESS: 2.4 m (w)

PARKING CAPACITY: 25 VEHICLES +/-

**BLACKOUT AVAILABLE** 