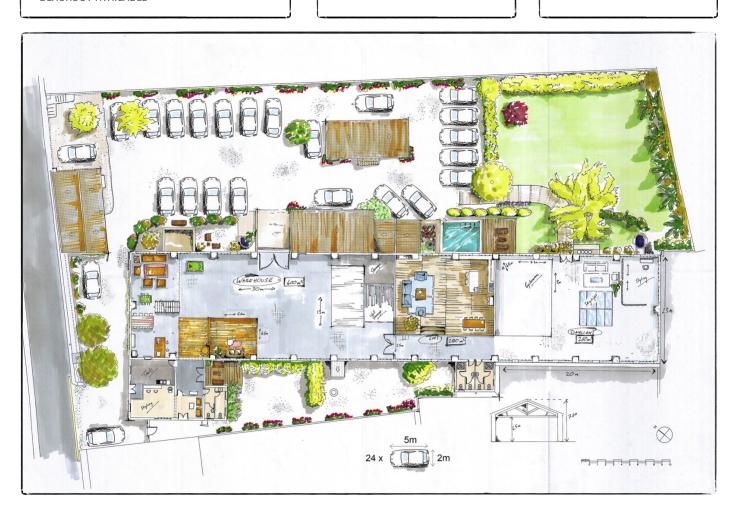

### STUDIO MEASUREMENTS

CONVERSION: (1m=3.2ft)260m<sup>2</sup> DAYLIGHT STUDIO: 156m<sup>2</sup> LOFT STUDIO: WAREHOUSE STUDIO: 400m<sup>2</sup> TOTAL AREA: 900m<sup>2</sup> PARKING:  $800 m^{2}$ GARDENS: 500m<sup>2</sup> 13 m WIDTH: HEIGHT TO BEAM: 4.5 m HEIGHT TO TOP: 7.6 m

WINDOW SIZE: 2.4(h) x 1.7m (w) VEHICLE ACCESS: 2.4 m (w)

PARKING CAPACITY: 25 VEHICLES +/-

**BLACKOUT AVAILABLE** 