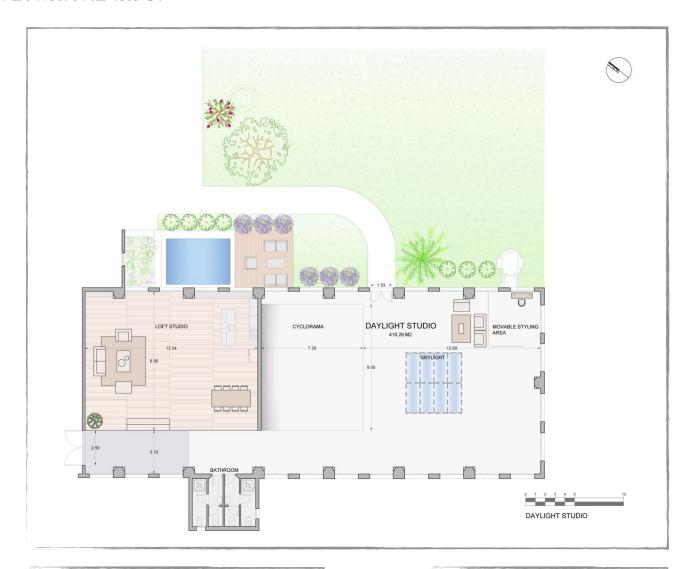

# DAYLIGHT STUDIO

## **TECHNICAL INFO:**

| CONVERSION:        | (1m=3.2ft)               |
|--------------------|--------------------------|
| WIDTH:             | 13 m                     |
| LENGTH:            | 20 m                     |
| HEIGHT TO BEAM:    | 4.5 m                    |
| HEIGHT TO TOP:     | 7.6 m                    |
| COVE WIDTH:        | 9 m                      |
| COVE DEPTH:        | 7.5 m                    |
| COVE HEIGHT:       | 4.5 m                    |
| SKYLIGHT:          | $25m^2$                  |
| WINDOW SIZE:       | 2.4(h) x 1.7m (w)        |
| TOTAL AREA:        | 260m <sup>2</sup> + LOFT |
| GARDEN:            | 600m <sup>2</sup> approx |
| VEHICLE ACCESS:    | 2.4 m (width)            |
| BLACKOUT AVAILABLE |                          |
|                    |                          |