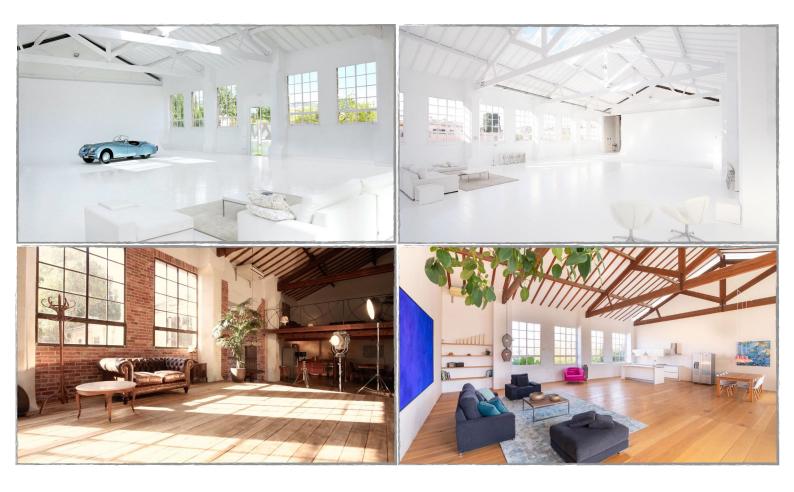

# PHOTO & FILM SHOOTS



From the moment you walk into Central Studios you experience the "wow" factor.

A renovated shoe factory from the 60's creatively converted into rental studios for photo shoots, film shoots and events.

Located in the beautiful wine village of Binissalem in the heart of the island, 25 minutes from Palma. It is the ideal location for any company to work in a creative and original environment.



# DAYLIGHT STUDIO



## **TECHNICAL INFO:**



| CONVERSION:        | (1m=3.2ft)               |
|--------------------|--------------------------|
| WIDTH:             | 13 m                     |
| LENGTH:            | 20 m                     |
| HEIGHT TO BEAM:    | 4.5 m                    |
| HEIGHT TO TOP:     | 7.6 m                    |
| COVE WIDTH:        | 9 m                      |
| COVE DEPTH:        | 7.5 m                    |
| COVE HEIGHT:       | 4.5 m                    |
| SKYLIGHT:          | $25m^2$                  |
| WINDOW SIZE:       | 2.4(h) x 1.7m (w)        |
| TOTAL AREA:        | 260m <sup>2</sup> + LOFT |
| GARDEN:            | 600m <sup>2</sup> approx |
| VEHICLE ACCESS:    | 2.4 m (width)            |
| BLACKOUT AVAILABLE |                          |
|