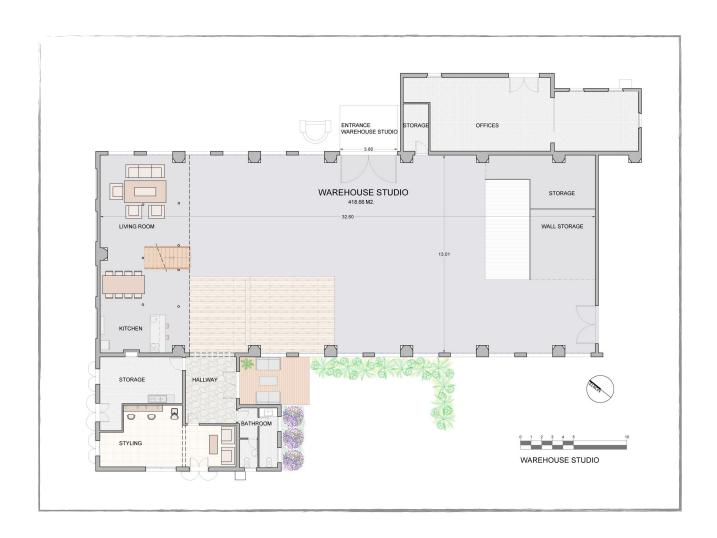

# WAREHOUSE STUDIO

### **TECHNICAL INFO:**

 CONVERSION:
 (1m=3.2ft)

 WIDTH:
 13 m

 LENGTH:
 30 m

 HEIGHT TO BEAM:
 4.5 m

 HEIGHT TO TOP:
 7.6 m

WINDOW SIZE: 2.4(h) x 1.7m (w)

TOTAL AREA: 400m<sup>2</sup> + STYLING ROOM