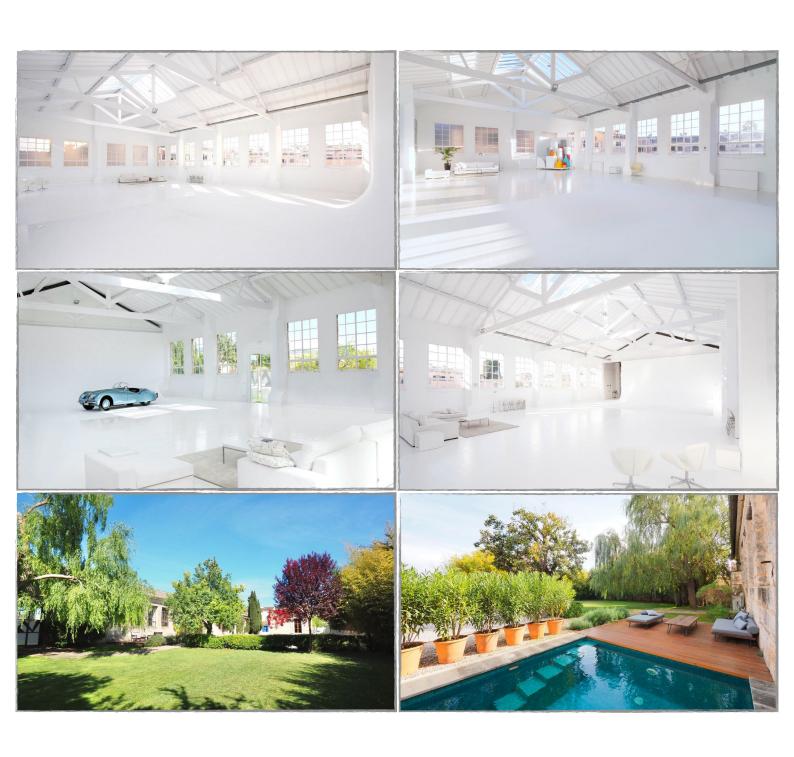

|
| HEIGHT TO TOP:     | 7.6 m                    |
| COVE WIDTH:        | 9 m                      |
| COVE DEPTH:        | 7.5 m                    |
| COVE HEIGHT:       | 4.5 m                    |
| SKYLIGHT:          | $25m^2$                  |
| WINDOW SIZE:       | 2.4(h) x 1.7m (w)        |
| TOTAL AREA:        | 260m <sup>2</sup> + LOFT |
| GARDEN:            | 600m <sup>2</sup> approx |
| VEHICLE ACCESS:    | 2.4 m (width)            |
| BLACKOUT AVAILABLE |                          |
|                    |                          |

POWER:

6 OUTLETS 16A 230v 3600w 1 OUTLET 32A 230v 5750w

PORTABLE SWITCHBOARD:

63A MAX. 20Kw:

6 OUTLETS 16a 230v 3600w 2 OUTLETS 32a 230v 5750w 1 OUTLET 32a 230/400v 17kw

PARKING:

25 VEHICLES approx



## DAYLIGHT STUDIO PHOTOS:



# WAREHOUSE STUDIO



### **TECHNICAL INFO:**



 CONVERSION:
 (1m=3.2ft)

 WIDTH:
 13 m

 LENGTH:
 30 m

 HEIGHT TO BEAM:
 4.5 m

 HEIGHT TO TOP:
 7.6 m

WINDOW SIZE: 2.4(h) x 1.7m (w)

TOTAL AREA: 400m<sup>2</sup> + STYLING ROOM

VEHICLE ACCESS: 3.8 m (width)
PARKING: 25 VEHICLES approx

BLACKOUT AVAILABLE

POWER:

6 OUTLETS 16A 230v 3600w 1 OUTLET 32A 230v 5750w

PORTABLE SWITCHBOARD:

63A MAX. 20Kw:

6 OUTLETS 16a 230v 3600w 2 OUTLETS 32a 230v 5750w 1 OUTLET 32a 230/400v 17kw



## **WAREHOUSE STUDIO PHOTOS:**



# LOFT STUDIO



## **TECHNICAL INFO:**



CONVERSION: (1m=3.2ft)WIDTH: 13 m LENGTH: 12 m HEIGHT TO BEAM: 4 m HEIGHT TO TOP: 7 m 2.4(h) x 1.7m (w) WINDOW SIZE: 156m<sup>2</sup> + STUDIO TOTAL AREA: GARDEN: 600m<sup>2</sup> approx BLACKOUT AVAILABLE

POWER:

63A MAX. 20Kw:

6