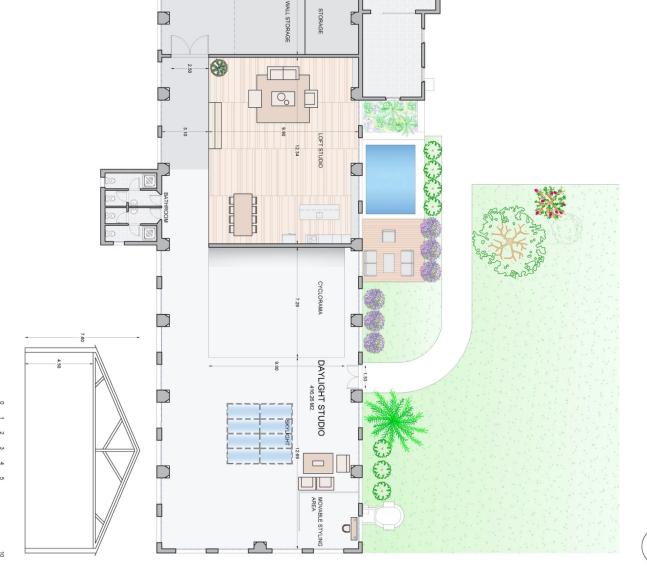

# DAYLIGHT STUDIO

## **TECHNICAL INFO:**

| CONVERSION:        | (1m=3.2ft)               |
|--------------------|--------------------------|
| WIDTH:             | 13 m                     |
| LENGTH:            | 20 m                     |
| HEIGHT TO BEAM:    | 4.5 m                    |
| HEIGHT TO TOP:     | 7.6 m                    |
| COVE WIDTH:        | 9 m                      |
| COVE DEPTH:        | 7.5 m                    |
| COVE HEIGHT:       | 4.5 m                    |
| SKYLIGHT:          | $25m^2$                  |
| WINDOW SIZE:       | 2.4(h) x 1.7m (w)        |
| TOTAL AREA:        | 260m <sup>2</sup> + LOFT |
| GARDEN:            | 600m <sup>2</sup> approx |
| VEHICLE ACCESS:    | 2.4 m (width)            |
| BLACKOUT AVAILABLE |                          |
|                    |                          |

POWER:

6 OUTLETS 16A 230v 3600w 1 OUTLET 32A 230v 5750w

PORTABLE SWITCHBOARD:

63A MAX. 20Kw:

6 OUTLETS 16a 230v 3600w 2 OUTLETS 32a 230v 5750w 1 OUTLET 32a 230/400v 17kw

PARKING:

25 VEHICLES approx

## DAYLIGHT STUDIO PHOTOS: