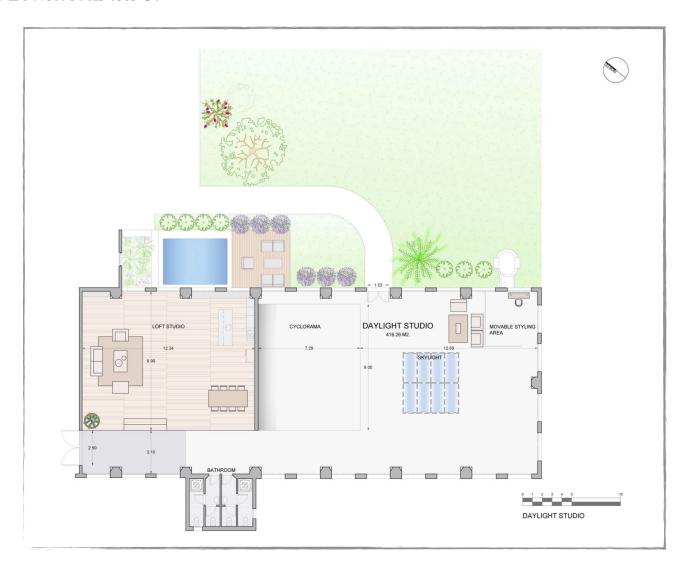

# DAYLIGHT STUDIO

## **TECHNICAL INFO:**

| CONVERSION:        | (1m=3.2ft)               |
|--------------------|--------------------------|
| WIDTH:             | 13 m                     |
| LENGTH:            | 20 m                     |
| HEIGHT TO BEAM:    | 4.5 m                    |
| HEIGHT TO TOP:     | 7.6 m                    |
| COVE WIDTH:        | 9 m                      |
| COVE DEPTH:        | 7.5 m                    |
| COVE HEIGHT:       | 4.5 m                    |
| SKYLIGHT:          | $25m^2$                  |
| WINDOW SIZE:       | 2.4(h) x 1.7m (w)        |
| TOTAL AREA:        | 260m <sup>2</sup> + LOFT |
| GARDEN:            | 600m <sup>2</sup> approx |
| VEHICLE ACCESS:    | 2.4 m (width)            |
| BLACKOUT AVAILABLE |                          |
|                    |                          |