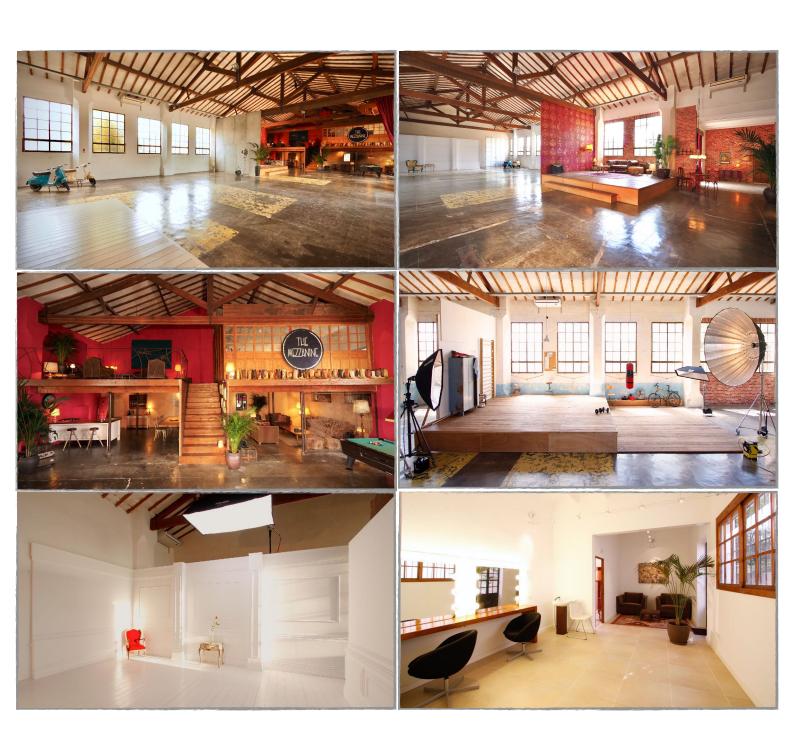

|                          |

POWER:

6 OUTLETS 16A 230v 3600w 1 OUTLET 32A 230v 5750w

PORTABLE SWITCHBOARD:

63A MAX. 20Kw:

6 OUTLETS 16a 230v 3600w 2 OUTLETS 32a 230v 5750w 1 OUTLET 32a 230/400v 17kw

PARKING:

25 VEHICLES approx



## DAYLIGHT STUDIO PHOTOS:



# WAREHOUSE STUDIO



### **TECHNICAL INFO:**



 CONVERSION:
 (1m=3.2ft)

 WIDTH:
 13 m

 LENGTH:
 30 m

 HEIGHT TO BEAM:
 4.5 m

 HEIGHT TO TOP:
 7.6 m

WINDOW SIZE: 2.4(h) x 1.7m (w)

TOTAL AREA: 400m<sup>2</sup> + STYLING ROOM

VEHICLE ACCESS: 3.8 m (width)
PARKING: 25 VEHICLES approx

BLACKOUT AVAILABLE

POWER:

6 OUTLETS 16A 230v 3600w 1 OUTLET 32A 230v 5750w

PORTABLE SWITCHBOARD:

63A MAX. 20Kw:

6 OUTLETS 16a 230v 3600w 2 OUTLETS 32a 230v 5750w 1 OUTLET 32a 230/400v 17kw



## **WAREHOUSE STUDIO PHOTOS:**



# LOFT STUDIO



## **TECHNICAL INFO:**



CONVERSION: (1m=3.2ft)WIDTH: 13 m LENGTH: 12 m HEIGHT TO BEAM: 4 m HEIGHT TO TOP: 7 m 2.4(h) x 1.7m (w) WINDOW SIZE: 156m<sup>2</sup> + STUDIO TOTAL AREA: GARDEN: 600m<sup>2</sup> approx BLACKOUT AVAILABLE

POWER:

63A MAX. 20Kw:

6 OUTLETS 16a 230v 3600w 2 OUTLETS 32a 230v 5750w 1 OUTLET 32a 230/400v 17kw

PARKING: 25 VEHICLES approx



## LOFT STUDIO PHOTOS:





# ADDITIONAL INFO:

#### **PORTABLE SETS:**

Central Studios can provide a set-building and design team and also offers a range of portable sets such as The Beach Bar, Moroccan style tent, beach huts etc....that can be set up on any location.

#### **PROPS HIRE:**

From chairs to musical instruments to bicycles check our props list to see if anything fits your styling requirements.

#