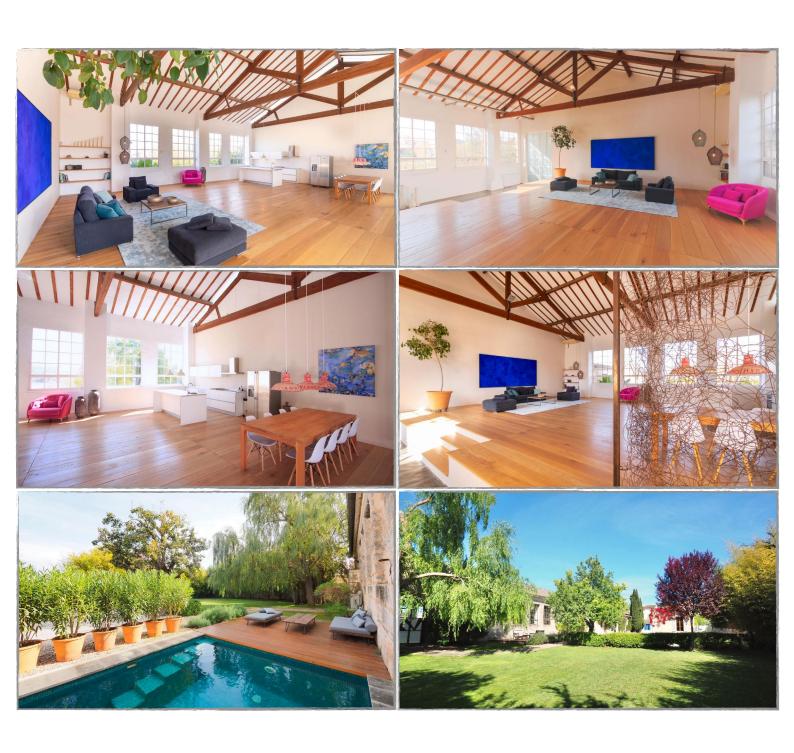

HEIGHT TO TOP:
 7.6 m

WINDOW SIZE: 2.4(h) x 1.7m (w)

TOTAL AREA: 400m<sup>2</sup> + STYLING ROOM

VEHICLE ACCESS: 3.8 m (width)
PARKING: 25 VEHICLES approx

BLACKOUT AVAILABLE

POWER:

6 OUTLETS 16A 230v 3600w 1 OUTLET 32A 230v 5750w

PORTABLE SWITCHBOARD:

63A MAX. 20Kw:

6 OUTLETS 16a 230v 3600w 2 OUTLETS 32a 230v 5750w 1 OUTLET 32a 230/400v 17kw



## **WAREHOUSE STUDIO PHOTOS:**



# LOFT STUDIO



## **TECHNICAL INFO:**



CONVERSION: (1m=3.2ft)WIDTH: 13 m LENGTH: 12 m HEIGHT TO BEAM: 4 m HEIGHT TO TOP: 7 m 2.4(h) x 1.7m (w) WINDOW SIZE: 156m<sup>2</sup> + STUDIO TOTAL AREA: GARDEN: 600m<sup>2</sup> approx BLACKOUT AVAILABLE

POWER:

63A MAX. 20Kw:

6 OUTLETS 16a 230v 3600w 2 OUTLETS 32a 230v 5750w 1 OUTLET 32a 230/400v 17kw

PARKING: 25 VEHICLES approx



## LOFT STUDIO PHOTOS:





# ADDITIONAL INFO:

#### **PORTABLE SETS:**

Central Studios can provide a set-building and design team and also offers a range of portable sets such as The Beach Bar, Moroccan style tent, beach huts etc....that can be set up on any location.

#### **PROPS HIRE:**

From chairs to musical instruments to bicycles check our props list to see if anything fits your styling requirements.

#### **WALLS/FLATS:**

Our team can build or paint anything you need. we do have a wide selection of blank or textured walls.

#### **WALL SIZES:**

1.5 m x 2.70 m, 2 m x 3 m, 2.5 m x 3 m, 3 m x 3 m, 3 m x 3.60 m (1 m = 3.2 ft)

#### **PLEXI SHEETS:**

White, black, transparent, red other colours on request

#### **CUBES AND PLINTHS:**

From pyramids to cylinders to blocks....we have what you need!



# PAR