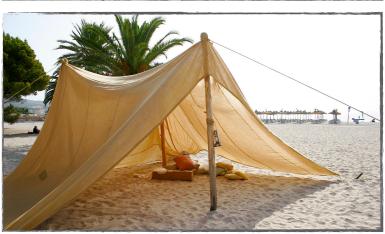

## **MOROCCAN TENT**

APROX 8m x 8m 2,5m high SET-UP APROX 40mins CAN BE SET UP IN VARIOUS DIFFERENT WAYS. (NEEDS SANDY GROUND TO NAIL THE PINS DOWN)

<u>750€</u>