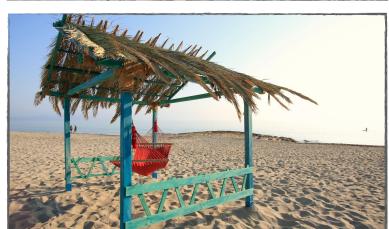

## **BEACH BAR**

2,5m x 2,5m SET-UP 45mins BACK WALL CAN BE PAINTED, CHECK COLOUR. INCLUDES BAR AND STRUCTURE, (DOES NOT INCLUDE VARIOUS PROPS)

7<u>50€</u>

2,5m x 2,5m SET-UP 20mins

750€

APROX 3m x 3m SET-UP 60mins CAN BE PAINTED