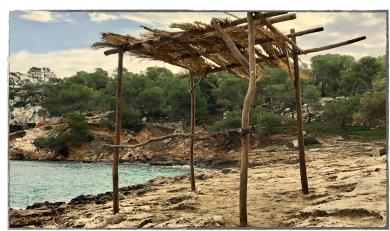

## **MOROCCAN TENT**

APROX 8m x 8m 2,5m high SET-UP APROX 40mins CAN BE SET UP IN VARIOUS DIFFERENT WAYS. (NEEDS SANDY GROUND TO NAIL THE PINS DOWN)

<u>750€</u>