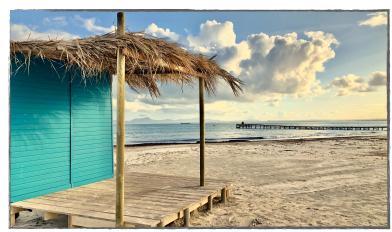

## **BEACH BAR**

2,5m x 2,5m SET-UP 45mins BACK WALL CAN BE PAINTED, CHECK COLOUR. INCLUDES BAR AND STRUCTURE, (DOES NOT INCLUDE VARIOUS PROPS)

7<u>50€</u>

2,5m x 2,5m SET-UP 20mins

750€

APROX 3m x 3m SET-UP 60mins CAN BE PAINTED