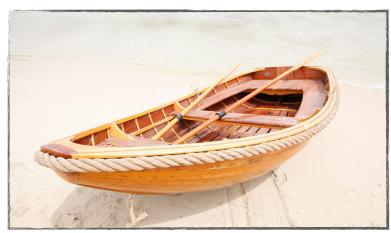

## **WOODEN BOAT**

3m x 1,6m DECORATIVE, FOR SHORE LINE

400€+ delivery (minimum 2 hours of delivery or pickup 40€/h)