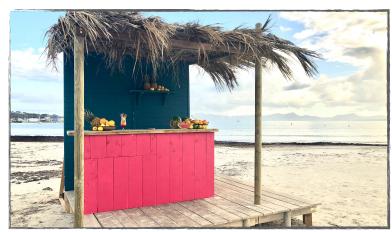

## **COCKTAIL BAR**

3m x 2,5m SET-UP 60mins CAN BE PAINTED FRUIT NOT INCLUDED

950€

2,5m x 2,5m SET-UP 40 mins CAN BE PALM ROOF OR BAMBOO CANE

<u>750€</u>

3m x 2,5m SET-UP 60mins CAN BE PAINTED

900€