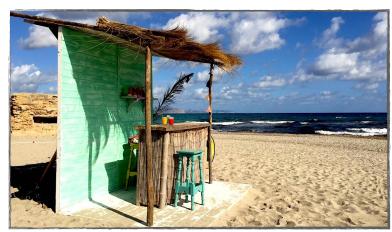

## **BEACH BAR**

2,5m x 2,5m SET-UP 45mins BACK WALL CAN BE PAINTED, CHECK COLOUR. INCLUDES BAR AND STRUCTURE, (DOES NOT INCLUDE VARIOUS PROPS)

7<u>50€</u>

2,5m x 2,5m SET-UP 20mins

750€

APROX 3m x 3m SET-UP 60mins CAN BE PAINTED