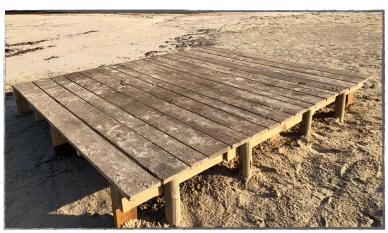

<u>750€</u>

## **MOROCCAN TENT**

APROX 8m x 8m 2,5m high SET-UP APROX 40mins CAN BE SET UP IN VARIOUS DIFFERENT WAYS. (NEEDS SANDY GROUND TO NAIL THE PINS DOWN)

<u>750€</u>







## **BEACH BAR**

2,5m x 2,5m SET-UP 45mins BACK WALL CAN BE PAINTED, CHECK COLOUR. INCLUDES BAR AND STRUCTURE, (DOES NOT INCLUDE VARIOUS PROPS)

7<u>50€</u>



2,5m x 2,5m SET-UP 20mins

750€



APROX 3m x 3m SET-UP 60mins CAN BE PAINTED

<u>750€</u>

## FRUIT BAR

2,5m x 2,5m SET-UP 40mins FRUIT NOT INCLUDED

<u>750€</u>











## **COCKTAIL BAR**

3m x 2,5m SET-UP 60mins CAN BE PAINTED FRUIT NOT INCLUDED

950€



2,5m x 2,5m SET-UP 40 mins CAN BE PALM ROOF OR BAMBOO CANE

<u>750€</u>



3m x 2,5m SET-UP 60mins CAN BE PAINTED

900€

## **WOODEN PLATFORM**

SET-UP 20mins 2,8m x 3,2m

<u>550€</u>











# THE JETI

9m-12m x 1,5m SET-UP 60mins ONLY ON SHALLOW SHORELINE

950€



# THE PIER

3m-15m x 1,5m SET-UP IS QUICK IF BEACH AND SHORE LINE IS FLAT

<u>550€</u>



# WHITE BOAT

2,4m x 1,3m DECORATIVE/CAN FLOAT

200€ + delivery (minimum 2 hours of delivery or pickup 40€/h)



## **WOODEN BOAT**

3m x 1,6m DECORATIVE, FOR SHORE LINE

400€+ delivery (minimum 2 hours of delivery or pickup 40€/h)





#### **BAMBOO RAFT**

3m x 1,8m SET UP 60mins FLOATS

<u>750€</u>



## **PROPS HIRE**

FROM CHAIRS TO MUSICAL INSTRUMENTS
TO BICYCLES, TEXTURED & PAINTABLE WALLS,
CUBES, PLINTHS ETC.
CHECK OUR PROPS LIST ON OUR WEBSITE TO
SEE IF ANYTHING FITS YOUR STYLING
REQUIREMENTS.